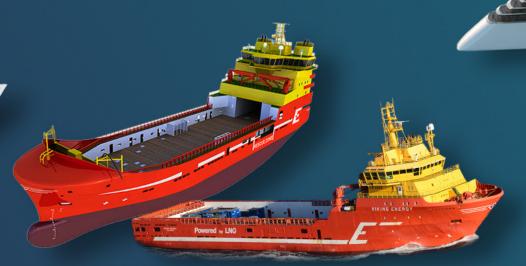

# **Hybrid solutions**

**REDUCING EMISSIONS FROM DRY BULK** 

- 5000 DWT BULKERS
- BATTERY HYBRID PROPULSION
- EMISSION FREE IN AND OUT OF PORTS AND WHEN DOING CARGO-OPERATIONS

Misje Rederi AS

### Fuel Cell Project

Significant emission reductions at sea, with zero emission capability. Patented solution currently under construction, with Odfjell represen the project group as the only ship owner. The fuel cell will be installed and piloted on an Odfjell ship after 2022.

#### Features & Mechanisms

- CHEOP/CMP: Clean, highly efficient offshore power
- Solide oxide fuel cell (SFOC), with fuel-flex capability
- FC to be installed as a 1200 kW aux engine onboard one of the newest vessels over the next years.

#### Conservative Emission Reductions (on LNG):

35 % fuel oil consumption

45 % CO2 emissions

90 % Sox emissions

80 % NOx emissions

On Ammonia, CO2 emissions will be zero

Børs og finans Næringsliv Olje og energi **Det grønne skiftet** Hav og sjømat Norsk økonomi