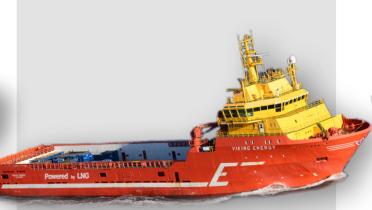

#### Features & Mechanisms

- CHEOP/CMP: Clean, highly efficient offshore power
- Solide oxide fuel cell (SFOC), with fuel-flex capability
- FC to be installed as a 1200 kW aux engine onboard one of the newest vessels over the next years.

#### Conservative Emission Reductions (on LNG):

35 % fuel oil consumption

45 % CO2 emissions

90 % Sox emissions

80 % NOx emissions

On Ammonia, CO2 emissions will be zero

Børs og finans Næringsliv Olje og energi **Det grønne skiftet** Hav og sjømat Norsk økonomi