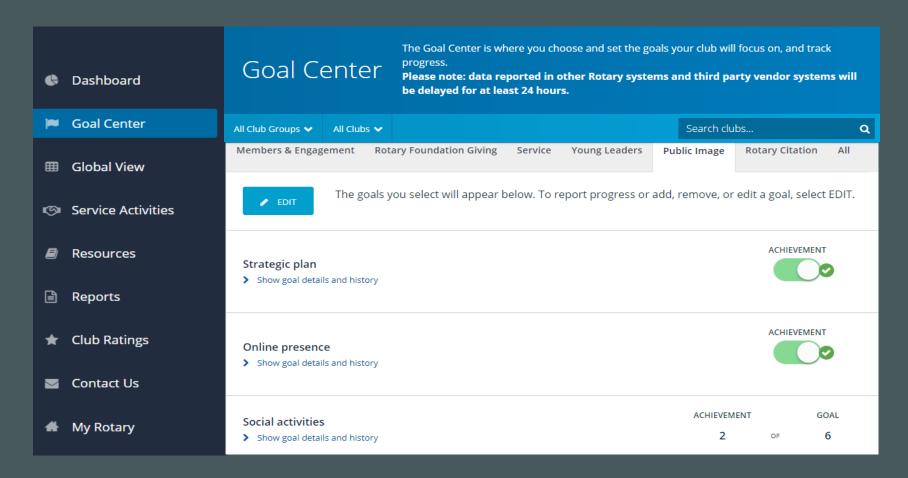

Rotary.org med vekt på Club Central og Learning Center

Anja Stokke Haugesund (Fredag 04/10/19)



# Rotary Club Central (RCC)

# https://www.youtube.com/watch?v=b4I0J1h8K4A

# Lead your club effectively

### ROTARY CLUB CENTRAL



# ROTARY CLUB CENTRAL PLAN TOGETHER TRACK PROGRESS ACHIEVE GOALS



It's a one-stop shop.



It eliminates paper.



It fosters continuity in leadership.



It enables clubs to track their progress.

## Hvordan kan dette verktøyet være til hjelp for dere?

- Se klubb/distriktstrender
- Overvåke fremgangen mot å nå deres mål
- Tilgang til medlemsrapporter

# Rotary Club Central (RCC) navigering



# Rotary Club Central (RCC) dashboard



# Rotary Club Central (RCC) Membership Goals





### RCC – Sette klubbmål



## Medlemsrapporter på MyRotary

#### REPORTS FOR CLUB, DISTRICT, AND ZONE LEADERS

(Includes club presidents, secretaries, treasurers, and committee chairs; district governors, assistant governors, and committee chairs; regional leaders, directors, and Rotary Senior Leaders))

|               |                                                        | Where to find it |                |
|---------------|--------------------------------------------------------|------------------|----------------|
|               |                                                        | Rotary           | <u>My</u>      |
|               |                                                        | Club             | Rotary/        |
| Report        | Questions it answers                                   |