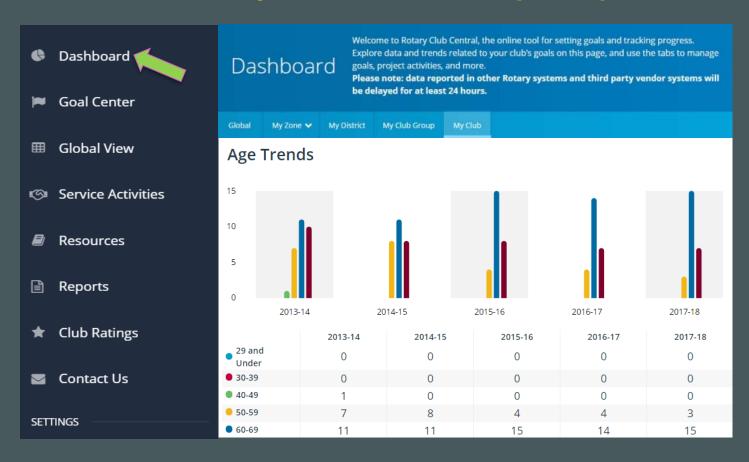

Rotary.org med vekt på Club Central og Learning Center

Anja Stokke Haugesund (Fredag 04/10/19)



# Rotary Club Central (RCC)

# https://www.youtube.com/watch?v=b4I0J1h8K4A

# Lead your club effectively

### ROTARY CLUB CENTRAL



# ROTARY CLUB CENTRAL PLAN TOGETHER TRACK PROGRESS ACHIEVE GOALS



It's a one-stop shop.



It eliminates paper.



It fosters continuity in leadership.



It enables clubs to track their progress.

## Hvordan kan dette verktøyet være til hjelp for dere?

- Se klubb/distriktstrender
- Overvåke fremgangen mot å nå deres mål
- Tilgang til medlemsrapporter

# Rotary Club Central (RCC) navigering



# Rotary Club Central (RCC) dashboard



# Rotary Club Central (RCC) Membership Goals





### RCC – Sette klubbmål



## Medlemsrapporter på MyRotary

#### REPORTS FOR CLUB, DISTRICT, AND ZONE LEADERS

(Includes club presidents, secretaries, treasurers, and committee chairs; district governors, assistant governors, and committee chairs; regional leaders, directors, and Rotary Senior Leaders))

|               |                                                        | Where to find it |                |
|---------------|--------------------------------------------------------|------------------|----------------|
|               |                                                        | Rotary           | <u>My</u>      |
|               |                                                        | Club             | Rotary/