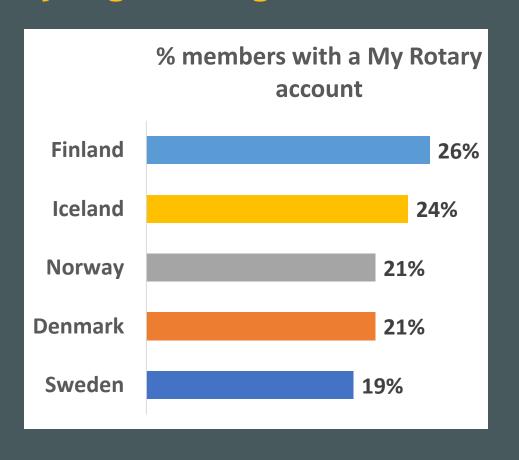

|
| Viability and | rate?                                                  |                  |                |
| Growth        | <ul> <li>How many members have joined or</li> </ul>    |                  |                |
|               | left my district or zone?                              |                  |                |
| New Member    | Who sponsored whom in my club?                         | X                | X              |
| Sponsors      | Who sponsored the most new                             |                  |                |
| -             | members?                                               |                  |                |

my.rotary.org/document/understanding-membership-reports-getting-started

# MyRotary registrering - % andel med konto



# Learning Center

- 1. MyRotary
- 2. Learning and Reference
- 3. Learning Center
- 4. Courses



Membership

Duration: 7h 30m

ABOUT THIS LEARNING PLAN

LEARNING PLAN STRUCTURE



Is Your Club Healthy? E-learning | Duration 1h



Practicing Flexibility and Innovation E-learning | Duration 1h



Strategies for Attracting New Members E-learning | Duration 1h 15m



Best Practices for Engaging Members E-learning | Duration 45m



Kick-start Your New Member Orientation E-learning | Duration 45m



Building a Diverse Club E-learning | Duration 45m



Online Membership Leads E-learning | Duration 1h



Your Membership Plan E-learning | Duration 1h

### Rotary.org/learn

- Online kurs
- Webinars

#### **COURAGEOUS LEADERSHIP**

Wed, 27-Mar-2019 2:00 pm

Forty percent of club leaders say that "