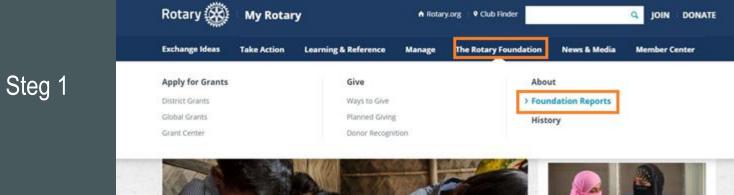

# Foundation rapporter

Q JOIN DONATE

#### **Contributions & Recognition**

#### Club Giving

Paul Harris Fellowship and Benefactor Report, Club Recognition Summary, Club Foundation Banner Report, Major Donor, Arch Klumph Society and Bequest Society Report, Club Fundraising Analysis, Paul Harris Society Report, Current Club Officer Giving Report, Incoming Officer Giving Report

View reports

### Steg 2

Monthly Contribution Report, Available DDF by District, SHARE Contribution Detail, Term/Endowed, Global Grant, Gift Availability Report, PolioPlus Report, Endowed Fund Update, Foundation Banner Recognition Status Report, District Fundraising Analysis