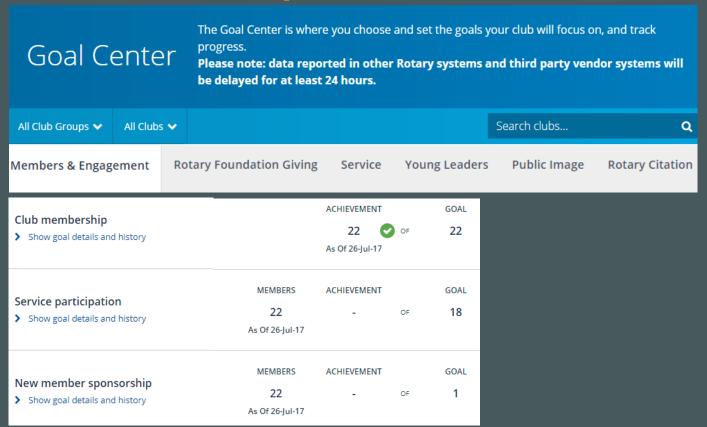

Rotary.org med vekt på Club Central og Learning Center

Anja Stokke Haugesund (Fredag 04/10/19)



# Rotary Club Central (RCC)

# https://www.youtube.com/watch?v=b4I0J1h8K4A

# Lead your club effectively

### ROTARY CLUB CENTRAL



# ROTARY CLUB CENTRAL PLAN TOGETHER TRACK PROGRESS ACHIEVE GOALS



It's a one-stop shop.



It eliminates paper.



It fosters continuity in leadership.



It enables clubs to track their progress.

## Hvordan kan dette verktøyet være til hjelp for dere?

- Se klubb/distriktstrender
- Overvåke fremgangen mot å nå deres mål
- Tilgang til medlemsrapporter

# Rotary Club Central (RCC) navigering



# Rotary Club Central (RCC) dashboard



# Rotary Club Central (RCC) Membership Goals





### RCC – Sette klubbmål



## Medlemsrapporter på MyRotary

#### REPORTS FOR CLUB, DISTRICT, AND ZONE LEADERS

(Includes club presidents, secretaries, treasurers, and committee chairs; district governors, assistant governors, and committee chairs; regional leaders, directors, and Rotary Senior Leaders))

|               |                                                        | Where to find it |                |
|---------------|--------------------------------------------------------|------------------|----------------|
|               |                                                        | Rotary           | <u>My</u>      |
|               |                                                        | Club             | Rotary/        |
| Report        | Questions it answers