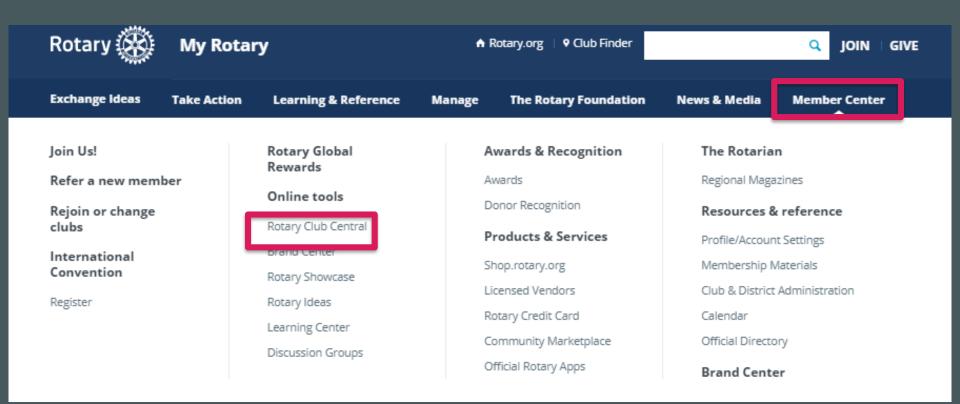

Rotary.org med vekt på Club Central og Learning Center

Anja Stokke Haugesund (Fredag 04/10/19)



# Rotary Club Central (RCC)

# https://www.youtube.com/watch?v=b4I0J1h8K4A

# Lead your club effectively

### ROTARY CLUB CENTRAL



# ROTARY CLUB CENTRAL PLAN TOGETHER TRACK PROGRESS ACHIEVE GOALS



It's a one-stop shop.



It eliminates paper.



It fosters continuity in leadership.



It enables clubs to track their progress.

## Hvordan kan dette verktøyet være til hjelp for dere?

- Se klubb/distriktstrender
- Overvåke fremgangen mot å nå deres mål
- Tilgang til medlemsrapporter

# Rotary Club Central (RCC) navigering



# Rotary Club Central (RCC) dashboard



# Rotary Club Central (RCC) Membership Goals





### RCC – Sette klubbmål



## Medlemsrapporter på MyRotary

#### REPORTS FOR CLUB, DISTRICT, AND ZONE LEADERS

(Includes club presidents, secretaries, treasurers, and committee chairs; district governors, assistant governors, and committee chairs; regional leaders, directors, and Rotary Senior Leaders))

|               |                                                        | Where to find it |                |
|---------------|--------------------------------------------------------|------------------|----------------|
|               |                                                        | Rotary           | <u>My</u>      |
|               |